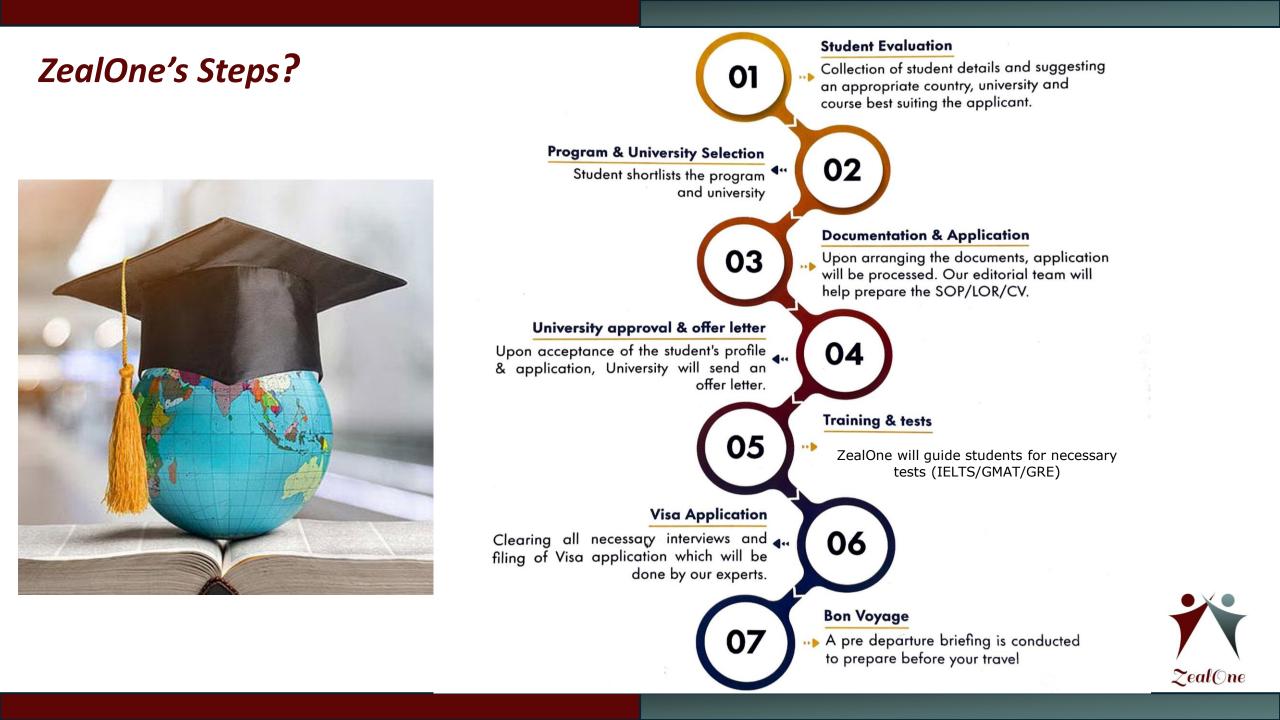

### Why study in Australia?



3<sup>rd</sup> most popular study destination

Scholarships and Internships

Feb/Jun/Sep Intakes

#### Post-study stay back up to 4 years



## Why study in Ireland?

LILLER STATE STORES

STUDITH USAN

#### Global leader in Research programs

1 SAME W12

Scholarships and Internships

CONTRACTOR OF

Fastest growing economy

Spring Intake(Jan)/Autumn Intake(Sep)

Sec. Eng.

Post-study stay back up to 2 years



10 IN 18 120



### Why study in Germany?



#### Top Ranked Universities

English Taught Programs

Low Tuition fees

Summer(Apr) & Winter Intakes(Sep)

Post-study stay back up to 18 months



### Why ZealOne Promotes Public Universities in Germany?





### What's in Bachelor's?





### What's in Master's?





### What's in Doctoral Programs?